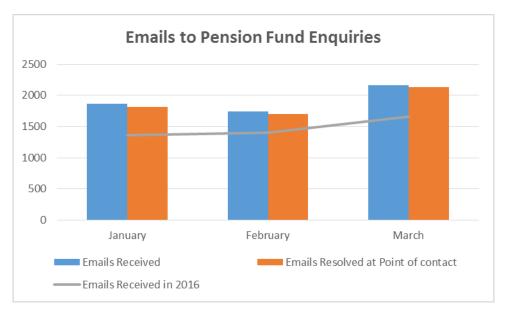

|                                          | January | February | March  |
|------------------------------------------|---------|----------|--------|
| Emails Received                          | 1864    | 1746     | 2161   |
| Emails Resolved at Point of contact      | 1810    | 1700     | 2134   |
| Emails Received over same period in 2016 | 1359    | 1402     | 1660   |
| % of emails resovled at point of contact | 97.10%  | 97.36%   | 98.70% |