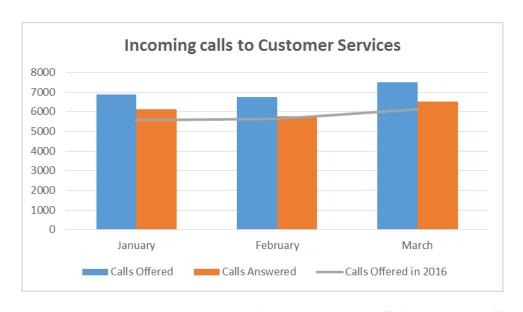

## Appendix D: Customer Service Statistics 1 January 2017 - 31 March 2017

|                                        | January | February | March  |
|----------------------------------------|---------|----------|--------|
| Calls Offered                          | 6885    | 6728     | 7476   |
| Calls Answered                         | 6109    | 5755     | 6519   |
| Calls Offered over same period in 2016 | 5579    | 5641     | 6125   |
| Answer Rate (target 85%)               | 91.80%  | 91.80%   | 87.20% |