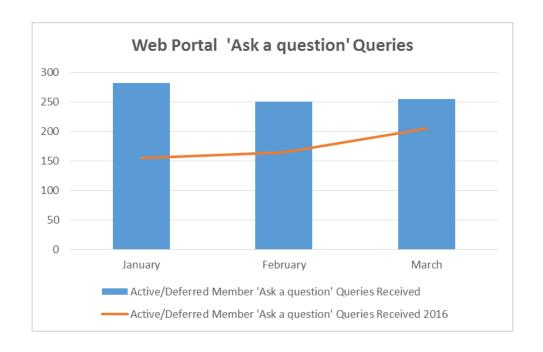

Active/Deferred Member 'Ask a question' Queries Received

Active/Deferred Member 'Ask a question' Queries Received 2016

| January  | 282 | 154 |
|----------|-----|-----|
| February | 250 | 164 |
| March    | 254 | 205 |