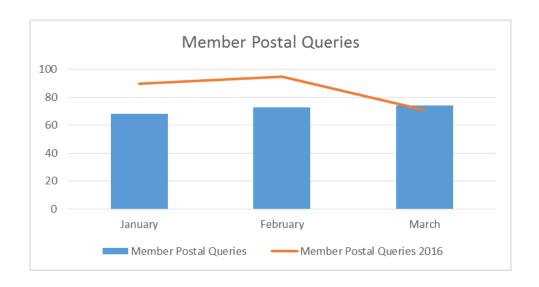

|          | Member Postal<br>Queries | Member Postal<br>Queries 2016 |  |
|----------|--------------------------|-------------------------------|--|
| January  | 68                       | 90                            |  |
| February | 73                       | 95                            |  |
| March    | 74                       | 71                            |  |