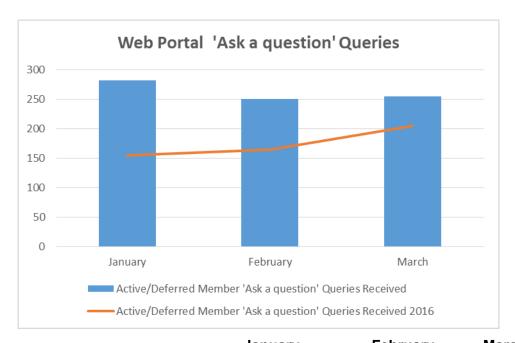

Active/Deferred Member 'Ask a question' Queries Received

Active/Deferred Member 'Ask a question' Queries Received 2016

| January  | 282 | 154 |
|----------|-----|-----|
| February | 250 | 164 |
| March    | 254 | 205 |